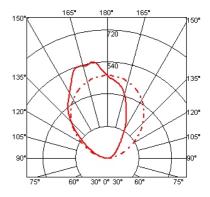

## FLOS

Weight (kg)

| LONG LIGHT<br>Mounting<br>Lamps description<br>Environment<br>Finish<br>Technical description | : Wall<br>: 28 TOP LED 3000K 854Im total CRI80 - 12W<br>: Indoor<br>: White<br>: Indirect light wall lamp. Body in painted or anodised<br>extruded aluminium. Lateral friezes in pressofused<br>aluminium turned up to 45° on digital control for |
|-----------------------------------------------------------------------------------------------|---------------------------------------------------------------------------------------------------------------------------------------------------------------------------------------------------------------------------------------------------|
|                                                                                               | perfect mating with the lamp body. Diffusers in<br>injection printed PMMA with photo-engraved finish.<br>Injection printed wall attachment in PA66. Multi-<br>voltage power pack integrated in the body.                                          |
| ELECTRICAL                                                                                    |                                                                                                                                                                                                                                                   |
| Emergency                                                                                     | : Without                                                                                                                                                                                                                                         |
| PHYSICAL                                                                                      |                                                                                                                                                                                                                                                   |
| Supply                                                                                        | : Terminal block                                                                                                                                                                                                                                  |
| Construction material                                                                         | : Aluminum, PMMA                                                                                                                                                                                                                                  |