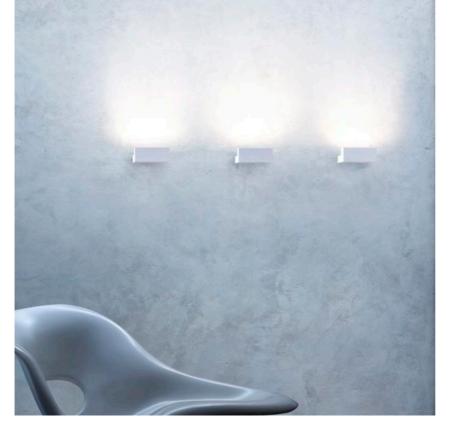

|
| Supply                                                                                        | : Terminal block                                                                                                                                                                                                                                  |
| Construction material                                                                         | : Aluminum, PMMA                                                                                                                                                                                                                                  |

: 1.1



Long Light designed byPiero Lissoni Indirect light wall lamp.