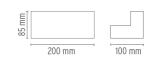

## FLOS

Weight (kg)

| LONG LIGHT<br>Mounting<br>Lamps description<br>Environment<br>Finish<br>Technical description | : Wall<br>: 28 TOP LED 3000K 854Im total CRI80 - 12W<br>: Indoor<br>: White<br>: Indirect light wall lamp. Body in painted or anodised<br>extruded aluminium. Lateral friezes in pressofused<br>aluminium turned up to 45° on digital control for |
|-----------------------------------------------------------------------------------------------|---------------------------------------------------------------------------------------------------------------------------------------------------------------------------------------------------------------------------------------------------|
|                                                                                               | perfect mating with the lamp body. Diffusers in<br>injection printed PMMA with photo-engraved finish.<br>Injection printed wall attachment in PA66. Multi-<br>voltage power pack integrated in the body.                                          |
| ELECTRICAL                                                                                    |                                                                                                                                                                                                                                                   |
| Emergency                                                                                     | : Without                                                                                                                                                                                                                                         |
| PHYSICAL                                                                                      |                                                                                                                                                                                                                                                   |
| Supply                                                                                        | : Terminal block                                                                                                                                                                                                                                  |
| Construction material                                                                         | : Aluminum, PMMA                                                                                                                                                                                                                                  |